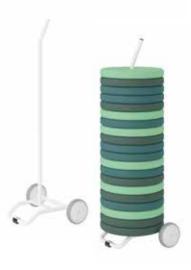

SHIONS**

& TROLLEYS





**EVA FOAM CUSHIONS** 

& TROLLEYS

Comfortable cushions for play and relaxation

Sit down, make yourself comfortable on the soft, velvety-like cushion and take at trip into fantasy land. The cushion is available in 2 designs and various colours and are ideal for use on the floor, benches, staircases etc.

Eva is made of EVA foam without any dangerous phthalates. The non-skid surface is soft, easy to clean and does not leave any marks on the floor.



## **EVA FOAM CUSHIONS SMALL**

50 x Ø350 mm



Orange



Red orange



Brown



50 x Ø400 mm

Green



**EVA FOAM CUSHIONS LARGE** 

Dark green



Ocean blue

## **CUSHION TROLLEY**

Trolley for transport and storage of cushions Ø350 mm.



## CUSHION TROLLEY

Trolley for transport and storage of cushions Ø400 mm.