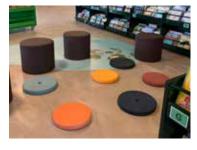

## **EVA FOAM CUSHIONS**

& TROLLEYS

**EVA FOAM CUSHIONS** 

& TROLLEYS

Comfortable cushions for play and relaxation

Sit down, make yourself comfortable on the soft, velvety-like cushion and take at trip into fantasy land. The cushion is available in 2 designs and various colours and are ideal for use on the floor, benches, staircases etc.

## **EVA FOAM CUSHIONS SMALL**

50 x Ø350 mm

Orange

Red orange

Brown

50 x Ø400 mm

Green

**EVA FOAM CUSHIONS LARGE** 

Dark green

Ocean blue