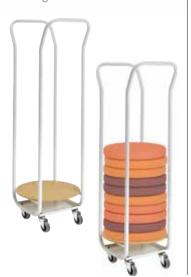

## **EVA FOAM CUSHIONS**

& TROLLEYS





**EVA FOAM CUSHIONS** 

& TROLLEYS

Comfortable cushions for play and relaxation

Sit down, make yourself comfortable on the soft, velvety-like cushion and take at trip into fantasy land. The cushion is available in 2 designs and various colours and are ideal for use on the floor, benches, staircases etc.

Eva is made of EVA foam without any dangerous phthalates. The non-skid surface is soft, easy to clean and does not leave any marks on the floor.



## **EVA FOAM CUSHIONS SMALL**

50 x Ø350 mm



Orange



Red orange



Brown



50 x Ø400 mm

Green



**EVA FOAM CUSHIONS LARGE** 

Dark green



Ocean blue

## **CUSHION TROLLEY**

Trolley for transport and storage of cushions Ø350 mm.



## CUSHION TROLLEY

Trolley for transport and storage of cushions Ø400 mm.