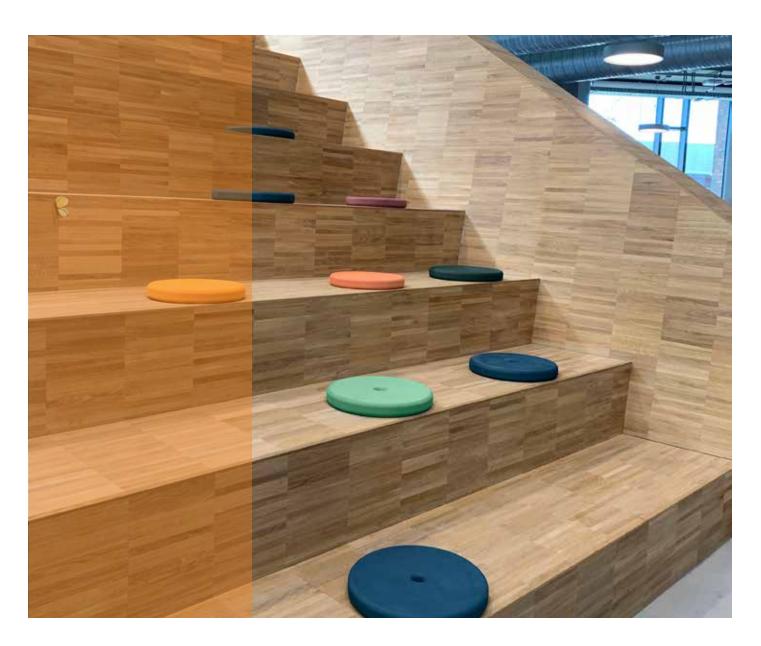

## **EVA FOAM CUSHIONS**

& TROLLEYS

**EVA FOAM CUSHIONS** 

& TROLLEYS

Comfortable cushions for play and relaxation

Sit down, make yourself comfortable on the soft, velvety-like cushion and take at trip into fantasy land. The cushion is available in 2 designs and various colours and are ideal for use on the floor, benches, staircases etc.

Eva is made of EVA foam without any dangerous phthalates. The non-skid surface is soft, easy to clean and does not leave any marks on the floor.