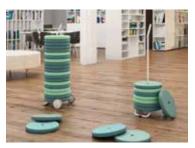

## **CUSHION TROLLEY**

Trolley for transport and storage of cushions Ø350 mm.

## CUSHION TROLLEY

Trolley for transport and storage of cushions Ø400 mm.