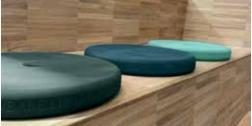

## **EVA FOAM CUSHIONS**

& TROLLEYS

**EVA FOAM CUSHIONS** 

& TROLLEYS

Comfortable cushions for play and relaxation

Sit down, make yourself comfortable on the soft, velvety-like cushion and take at trip into fantasy land. The cushion is available in 2 designs and various colours and are ideal for use on the floor, benches, staircases etc.

## **EVA FOAM CUSHIONS SMALL**

50 x Ø350 mm

Orange

Red orange

Brown

50 x Ø400 mm

Green

**EVA FOAM CUSHIONS LARGE** 

Dark green

Ocean blue