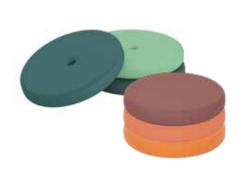

## **EVA FOAM CUSHIONS SMALL**

50 x Ø350 mm

Orange

Red orange

Brown

50 x Ø400 mm

Green

**EVA FOAM CUSHIONS LARGE** 

Dark green

Ocean blue