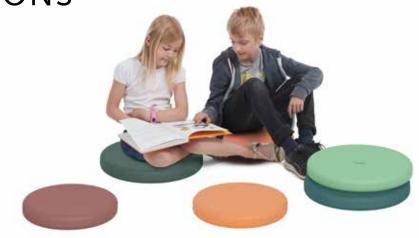

## **EVA FOAM CUSHIONS**

& TROLLEYS

**EVA FOAM CUSHIONS** 

& TROLLEYS

Comfortable cushions for play and relaxation

Sit down, make yourself comfortable on the soft, velvety-like cushion and take at trip into fantasy land. The cushion is available in 2 designs and various colours and are ideal for use on the floor, benches, staircases etc.

Eva is made of EVA foam without any dangerous phthalates. The non-skid surface is soft, easy to clean and does not leave any marks on the floor.