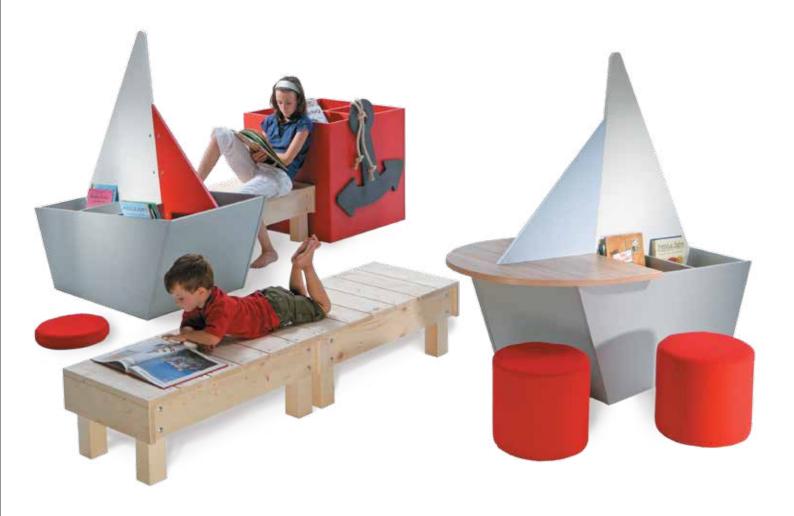

# Summer, Sun, Beach and a nice Picture Book

Design your kids' area like a beach and your youngest readers will feel like on vacation there. The prominent picture book boxes are shaped like sailing boats and have a signal effect. The hull is ascending to the front and underlines the dynamics of ships giving you the option to place the books by age: the flat rear for the very young ones – the bow for the older ones. The reading ships are available with either 6 shelves or with 4 shelves and an additional table board. The direct assignment of the reading tables to the storing furniture creates optimum exciting selection and reading options while standing or sitting.

The reading ships can be placed free-standing and be randomly combined with additional beach accessories. Wooden landing stages for sitting underline the outdoor character of this water world and invite to immediate reading. Square picture book boxes in various heights and round seat pillars add to the combination options, too.

#### Stage for Sitting

Free-standing or random combination. For reading and dreaming Robust, untreated solid wood for a natural surface. W 895 mm, H 340 mm, D 520 mm

Order-No. B **9570** 000

#### Seat Pillar

Light seating furniture, suitable for kids, with with rigid foam filling and integrated foam pad for sitting. Height 340 mm, Diameter 350 mm

B **9590** 001 red Order-No. B **9590** 002 black

## Picture Book Box

With 4 shelves 330/330 mm for approx. 110 picture books, wooden body, plastic coated, incl. grooved rubber mat, W 720 mm, D 720 mm

Height 320 mm B 9620 100 [-] Height 520 mm B 9620 000 [\_] Height 720 mm B 9620 200 [-]

## Reading Ship

Free-standing. With 6 shelves 300/300 mm for approx. 150 picture books; wooden body, plastic coated, incl. grooved rubber mat, total length 1153 mm, H 1385mm, W 660mm.

Order-No. B 9550 000 [\_]