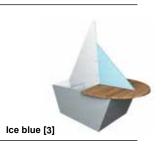

## Reading Ship

Free-standing. With 6 shelves 300/300 mm for approx. 150 picture books; wooden body, plastic coated, incl. grooved rubber mat, total length 1153 mm, H 1385mm, W 660mm.

Order-No. B 9550 000 [\_]