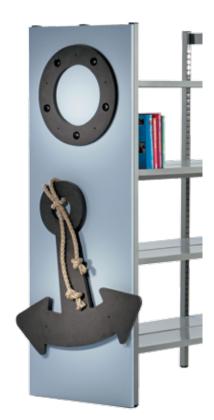

For combination with shelf tower, shelf side panels. Picture book box H 720/520 mm MDF black, diameter 400 mm.

Order-No.

### Anchor

For combination with shelf tower, shelf side panel picture book box H 720/520 mm, MDF black with rope. W 660 mm, D 20 mm, H 680 mm

Order-No. B 9555 000