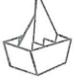

# Summer, Sun, Beach and a nice Picture Book

Design your kids' area like a beach and your youngest readers will feel like on vacation there. The prominent picture book boxes are shaped like sailing boats and have a signal effect. The hull is ascending to the front and underlines the dynamics of ships giving you the option to place the books by age: the flat rear for the very young ones – the bow for the older ones. The reading ships are available with either 6 shelves or with 4 shelves and an additional table board. The direct assignment of the reading tables to the storing furniture creates optimum exciting selection and reading options while standing or sitting.

## Reading Ship

Free-standing. With 6 shelves 300/300 mm for approx. 150 picture books; wooden body, plastic coated, incl. grooved rubber mat, total length 1153 mm, H 1385mm, W 660mm.

Order-No. B 9550 000 [\_]

With 4 shelves 300/300 mm for approx. 100 picture books; wooden body and table board, plastic coated,

incl. grooved rubber mat, total length 1448 mm, H 1385 mm, W 760 mm.

B 9551 000 [\_] Order-No.