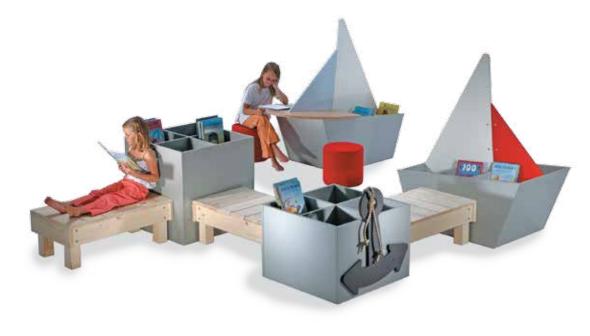

# Summer, Sun, Beach and a nice Picture Book

Design your kids' area like a beach and your youngest readers will feel like on vacation there. The prominent picture book boxes are shaped like sailing boats and have a signal effect. The hull is ascending to the front and underlines the dynamics of ships giving you the option to place the books by age: the flat rear for the very young ones – the bow for the older ones. The reading ships are available with either 6 shelves or with 4 shelves and an additional table board. The direct assignment of the reading tables to the storing furniture creates optimum exciting selection and reading options while standing or sitting.

The reading ships can be placed free-standing and be randomly combined with additional beach accessories. Wooden landing stages for sitting underline the outdoor character of this water world and invite to immediate reading. Square picture book boxes in various heights and round seat pillars add to the combination options, too.

## Reading Ship

Free-standing. With 6 shelves 300/300 mm for approx. 150 picture books; wooden body, plastic coated, incl. grooved rubber mat, total length 1153 mm, H 1385mm, W 660mm.

Order-No. B 9550 000 [\_]