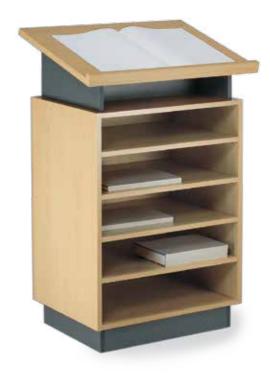

# For large books and great

In practice, our atlas stand is often re-designated to a lectern. And in fact it is beautiful from all sides, to a lectern and back. Clear lines mark clear statements and in order to avoid waving your hands about you and in order to avoid waving your hands about rront and back. Clear lines mark clear statements and in order to avoid waving your hands about, you can express inner peace by safely grabbing the handles on the stand top.

#### Atlas stand

Over-size formats such as atlases or books of pictures require special solutions for their presentation and storage. Our atlas stand has a slanted top with book stop for a comfortable and careful presentation of books with large formats. 4 adjustable shelf boards provide organization on all levels. This representative piece of furniture has a visible back and can also be placed free-standing. Wooden top veneered/plastic coated, 12

wooden base and body veneered/plastic coated,  $\fbox{1}\ \fbox{2}\ \fbox{3}$ W 750 mm, D 600 mm, H 1200 mm

Order No. B 4560 000 XX

Picture Books,

Free-standing manger in single- or double-sided design. User-friendly leafing through the media with simultaneous front presentation. Variable set-up through mobile dividers, also suitable for videos and DVDs. Basic and add-on units allow an optimum combination of various mangers. Wooden body veneered/plastic coated, box and dividers 1 2 3