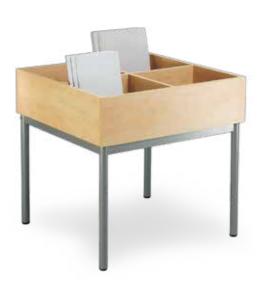

Comic and picture manger with rack manger Free standing. Mangers with different heights can be appealingly placed side by side. Wooden body veneered/plastic coated, 1 2 3 incl. grooved rubber mat,

rack: lacquered metal, wheels upon request W 720 mm, D 720 mm, insert height 176 mm

| Order No.     | rack ☐ 30/30 mm      | rack Ø 35 mm         |                |
|---------------|----------------------|----------------------|----------------|
| Height 320 mm | B <b>7450</b> 000 TQ | B <b>7450</b> 000 TR | without wheels |
| Height 385 mm | B <b>7450</b> R00 TQ | B <b>7450</b> R00 TR |                |
| Height 520 mm | B <b>7450</b> 001 TQ | B <b>7450</b> 001 TR | without wheels |
| Height 585 mm | B <b>7450</b> R01 TQ | B <b>7450</b> R01 TR |                |
| Height 720 mm | B <b>7450</b> 002 TQ | B <b>7450</b> 002 TR | without wheels |
| Height 785 mm | B <b>7450</b> R02 TQ | B <b>7450</b> R02 TR |                |
| Height 920 mm | B <b>7450</b> 003TQ  | B <b>7450</b> 003 TR | without wheel  |
| Height 985 mm | B <b>7450</b> R03 TQ | B <b>7450</b> R03 TR |                |