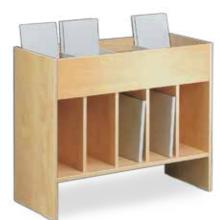

### Single-sided comic and map manger

Depth 390 mm, width 1128 mm, incl. 3 dividers

Order No.. basic unit add-on unit B **7505** 3EG XX Height 650 mm B 7505 3EA XX B **7505** 5EG XX B **7505** 5EA XX Height 770 mm B **7505** 6EG XX Height 900 mm B **7505** 6EA XX

## Double-sided comic and map manger

Depth 765 mm, width 1128 mm, incl. 6 dividers

Order No. basic unit add-on unit Height 650 mm B **7505** 3DG XX B **7505** 3DA XX Height 770 mm B **7505** 5DG XX B **7505** 5DA XX Height 900 mm B 7505 6DG XX B 7505 6DA XX