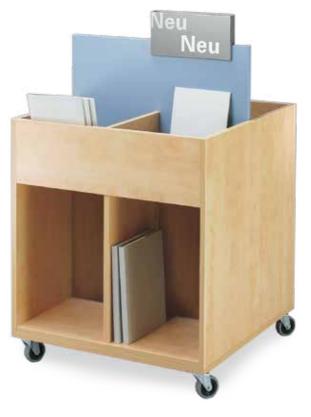

#### Mobile comic and bazaar manger

Be it picture books, comics or books for your bazaar - this piece of furniture shows your readers what you have to offer. The attractive partition wall can be accentuated by a different colour and is available with put-on labeling signs upon request. 4 wheels (2 with locks) guarantee an optimum placement of the

manger in your library. Wooden body veneered/plastic coated, 1 2 3 incl. grooved rubber mat. W 720 mm, D 720 mm, H 1100 mm Insert height: upper 195 mm, lower 490 mm

Order No. B 7460 000 XX

Lacquered metal, W 300 mm, D 40 mm, H 150 mm For double-sided inscriptions 2 put-on signs will be needed.