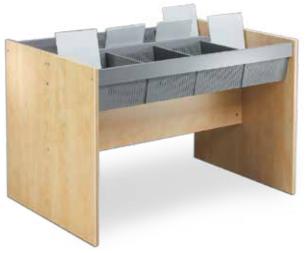

### Single-sided comic and map manger

Depth 390 mm, width 1128 mm, incl. 3 dividers

Order No.. basic unit add-on unit B **7505** 3EG XX Height 650 mm B 7505 3EA XX B **7505** 5EG XX B **7505** 5EA XX Height 770 mm B **7505** 6EG XX Height 900 mm B **7505** 6EA XX

## Double-sided comic and map manger

Depth 765 mm, width 1128 mm, incl. 6 dividers

Order No. basic unit add-on unit Height 650 mm B **7505** 3DG XX B **7505** 3DA XX Height 770 mm B **7505** 5DG XX B **7505** 5DA XX Height 900 mm B 7505 6DG XX B 7505 6DA XX

lacquered metal, incl. grooved rubber mat.

Insert height 195 mm