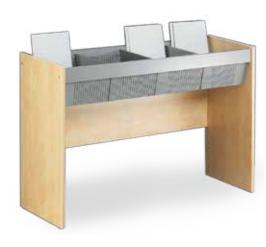

#### Mobile comic and bazaar manger

Be it picture books, comics or books for your bazaar - this piece of furniture shows your readers what you have to offer. The attractive partition wall can be accentuated by a different colour and is available with put-on labeling signs upon request. 4 wheels (2 with locks) guarantee an optimum placement of the

manger in your library. Wooden body veneered/plastic coated, 1 2 3 incl. grooved rubber mat. W 720 mm, D 720 mm, H 1100 mm Insert height: upper 195 mm, lower 490 mm

Order No. B 7460 000 XX

Lacquered metal, W 300 mm, D 40 mm, H 150 mm For double-sided inscriptions 2 put-on signs will be needed.