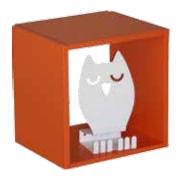

## Function and design!

Bring colour into your library with Cubes. They can be used as display for books, art, decoration or similar. You are sure to catch the attention of passersby with these colourful Cubes in your library.

Dimensions: H404 x W400 x D330 mm

Material: Cubes are made of 25 mm E-1 quality particle board with melamine finish and ABS borders

Cubes are available in the following standard colours:

Orange décor Green décor Flame red décor