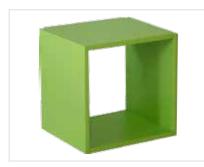

Dimensions: H404 x W400 x D330 mm

Material: Cubes are made of 25 mm E-1 quality particle board with melamine finish and ABS borders

Cubes are available in the following standard colours:

Orange décor Green décor Flame red décor