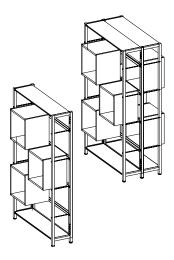

Cubes are a supplement to our shelving systems Ratio, Uniflex, Quadra and Rondea and offer numerous options.

They fit into the shelving modules and are available for both new shelving systems as well as a supplement to already existing shelvings. It is also possible to use Cubes in shelving systems from other suppliers. Ask customer service for more information.

Other colours are available upon request.

Cubes can be used in various combinations and fit in both singleand double-sided shelving. They are mounted on shelving using special cubes traverses.

Spice up your library with Cubes! Replace traditional shelves with colourful Cubes and create new functions in your library, as well as giving your library a new, modern look!