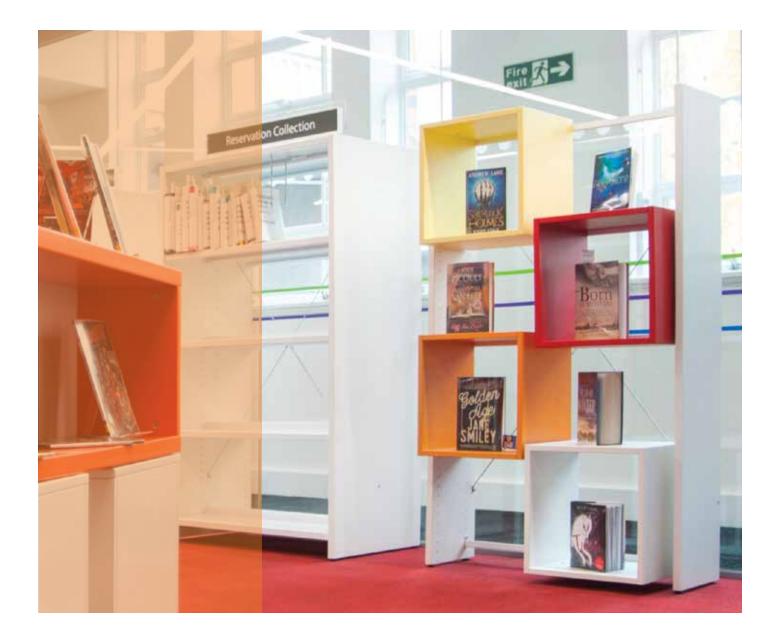

## Function and design!

Bring colour into your library with Cubes. They can be used as display for books, art, decoration or similar. You are sure to catch the attention of passersby with these colourful Cubes in your library.

Cubes are a supplement to our shelving systems Ratio, Uniflex, Quadra and Rondea and offer numerous options.

They fit into the shelving modules and are available for both new shelving systems as well as a supplement to already existing shelvings. It is also possible to use Cubes in shelving systems from other suppliers. Ask customer service for more information.

Other colours are available upon request.

Cubes can be used in various combinations and fit in both singleand double-sided shelving. They are mounted on shelving using special cubes traverses.

Spice up your library with Cubes! Replace traditional shelves with colourful Cubes and create new functions in your library, as well as giving your library a new, modern look!