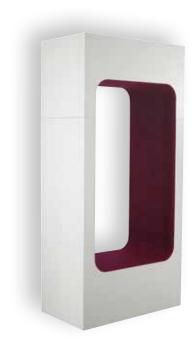

#### ADD LIFE TO YOUR LIBRARY

CREATE ZONES WITH COCOON

Create zones and seating areas with this reading cave

The Coccoon Reading Cave has been designed to be used either vertically or horizontally.

Vertically, the Cocoon functions as seating and is available in two different heights and two seating heights. It can either be integrated into the shelving system or be a freestanding piece of furniture.

#### PRODUCT DETAILS

COCOON FURNITURE

The Vertical Cocoon can be used as both a freestanding piece of furniture, a room divider or as a seat integrated into any shelving system. Available in two heights as well as two seating heights.

H2050/2250 x W970 x D540 mm (seating height 300/390 mm).

Use the horizontal Cocoon to display the newest books or create a hiding place for the younger readers. Both ends have shelves (D250 & 300 mm) for storage and display. Available in two widths.