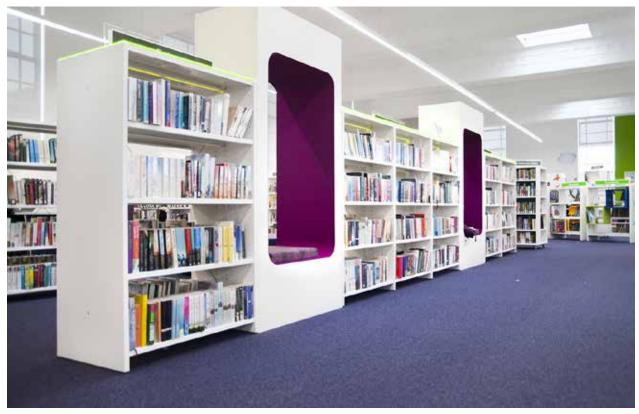

#### ADD LIFE TO YOUR LIBRARY

CREATE ZONES WITH COCOON

Create zones and seating areas with this reading cave

The Coccoon Reading Cave has been designed to be used either vertically or horizontally.

Vertically, the Cocoon functions as seating and is available in two different heights and two seating heights. It can either be integrated into the shelving system or be a freestanding piece of furniture.

#### PRODUCT DETAILS

COCOON FURNITURE

The Vertical Cocoon can be used as both a freestanding piece of furniture, a room divider or as a seat integrated into any shelving system. Available in two heights as well as two seating heights.