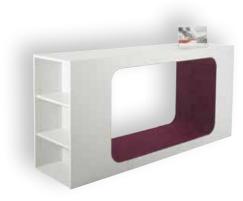

Positioned horizontally, the module functions as an individual piece of furniture, that can be used for both display and storage as well as a small play area for children.

Place one, two or more horizontal Cocoons next to each other to create a larger display area or cave/play area.

H2050/2250 x W970 x D540 mm (seating height 300/390 mm).

Use the horizontal Cocoon to display the newest books or create a hiding place for the younger readers. Both ends have shelves (D250 & 300 mm) for storage and display. Available in two widths.

H970 x W2050/2250 x D540 mm.

A model based on the Horizontal Cocoon, this Cocoon is ideal for presenting your CD's and DVD's as well as creating a play area for children. Both ends have shelves (D250 & 300 mm) for storage and display. Available in two widths.