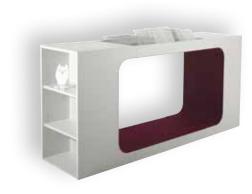

H970 x W2050/2250 x D540 mm.

A model based on the Horizontal Cocoon, this Cocoon is ideal for presenting your CD's and DVD's as well as creating a play area for children. Both ends have shelves (D250 & 300 mm) for storage and display. Available in two widths.

H970 x W2050/2250 x D540 mm.