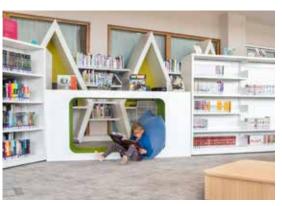

Positioned horizontally, the module functions as an individual piece of furniture, that can be used for both display and storage as well as a small play area for children.

Place one, two or more horizontal Cocoons next to each other to create a larger display area or cave/play area.

H2050/2250 x W970 x D540 mm (seating height 300/390 mm).

Use the horizontal Cocoon to display the newest books or create a hiding place for the younger readers. Both ends have shelves (D250 & 300 mm) for storage and display. Available in two widths.

H970 x W2050/2250 x D540 mm.

A model based on the Horizontal Cocoon, this Cocoon is ideal for presenting your CD's and DVD's as well as creating a play area for children. Both ends have shelves (D250 & 300 mm) for storage and display. Available in two widths.