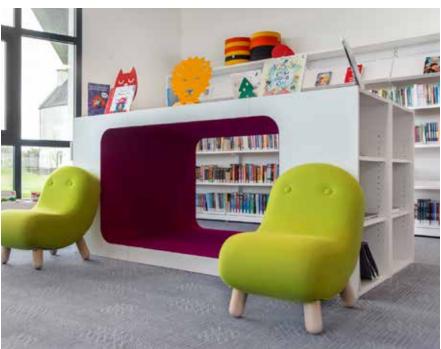

Positioned horizontally, the module functions as an individual piece of furniture, that can be used for both display and storage as well as a small play area for children.

Place one, two or more horizontal Cocoons next to each other to create a larger display area or cave/play area.

The Cocoon
Reading Cave
offers you the
possibility of
personalizing the
furniture with
graphics and
colours to fit
your library.

The Cocoon series is delivered in standard in white (RAL9016) melamine coated particle board. The interior is available as standard in five different bright and rich colours of 3 mm felt, but is also available in other colours upon request.

H2050/2250 x W970 x D540 mm (seating height 300/390 mm).

Use the horizontal Cocoon to display the newest books or create a hiding place for the younger readers. Both ends have shelves (D250 & 300 mm) for storage and display. Available in two widths.

H970 x W2050/2250 x D540 mm.

A model based on the Horizontal Cocoon, this Cocoon is ideal for presenting your CD's and DVD's as well as creating a play area for children. Both ends have shelves (D250 & 300 mm) for storage and display. Available in two widths.