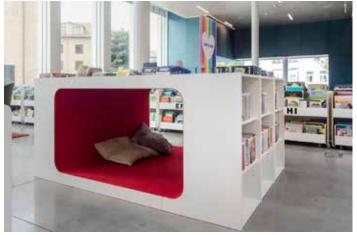

#### ADD LIFE TO YOUR LIBRARY

CREATE ZONES WITH COCOON

Create zones and seating areas with this reading cave

The Coccoon Reading Cave has been designed to be used either vertically or horizontally.

Vertically, the Cocoon functions as seating and is available in two different heights and two seating heights. It can either be integrated into the shelving system or be a freestanding piece of furniture.

The Cocoon
Reading Cave
offers you the
possibility of
personalizing the
furniture with
graphics and
colours to fit
your library.

The Cocoon series is delivered in standard in white (RAL9016) melamine coated particle board. The interior is available as standard in five different bright and rich colours of 3 mm felt, but is also available in other colours upon request.

Mango - 20

Red - 55

Purple - 32

Green - 30

Grey - 01