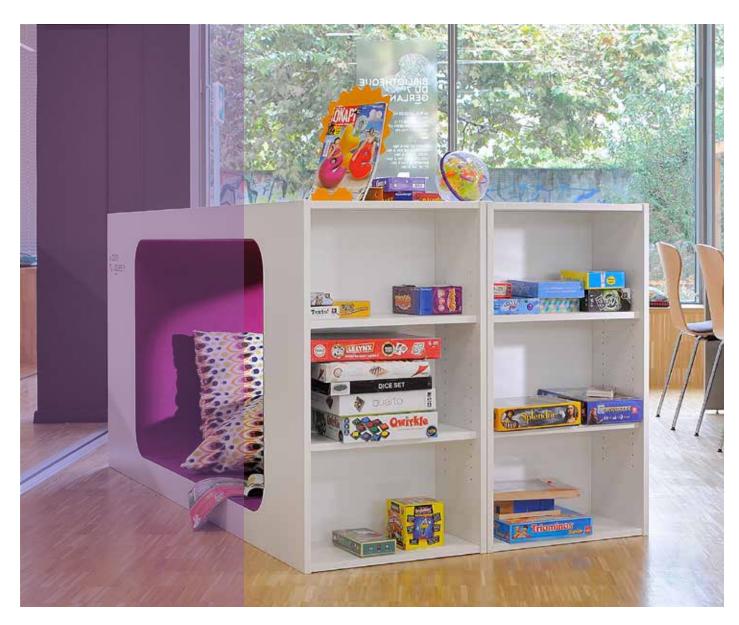

Positioned horizontally, the module functions as an individual piece of furniture, that can be used for both display and storage as well as a small play area for children.

Place one, two or more horizontal Cocoons next to each other to create a larger display area or cave/play area.

H2050/2250 x W970 x D540 mm (seating height 300/390 mm).

Use the horizontal Cocoon to display the newest books or create a hiding place for the younger readers. Both ends have shelves (D250 & 300 mm) for storage and display. Available in two widths.

H970 x W2050/2250 x D540 mm.

A model based on the Horizontal Cocoon, this Cocoon is ideal for presenting your CD's and DVD's as well as creating a play area for children. Both ends have shelves (D250 & 300 mm) for storage and display. Available in two widths.