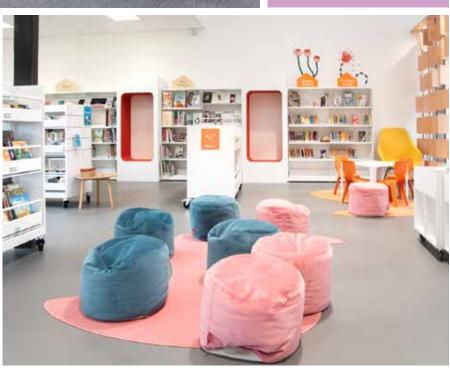

#### ADD LIFE TO YOUR LIBRARY

CREATE ZONES WITH COCOON

Create zones and seating areas with this reading cave

The Coccoon Reading Cave has been designed to be used either vertically or horizontally.

Vertically, the Cocoon functions as seating and is available in two different heights and two seating heights. It can either be integrated into the shelving system or be a freestanding piece of furniture.

Positioned horizontally, the module functions as an individual piece of furniture, that can be used for both display and storage as well as a small play area for children.

Place one, two or more horizontal Cocoons next to each other to create a larger display area or cave/play area.