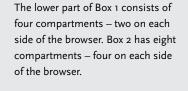

The top part of all browsers consists of 4 compartments.

Upper compartment: H16.1 x W33.15 x D33.15 cm.

Lower compartment: H34.1 x W33.15 x D33.15 cm.

A drawer for the browser is available.

H16.6 x W32.8 x D31.2 cm.