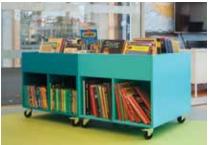

BROWSER DESIGN BCI

Function and design!

The Box browser is a functional and uncomplicated browser that presents and stores the books nicely.

The browser is available in 3 models: a low model - Box 0, a medium model - Box 1 and a high model - Box 2.

## DIMENSIONS (cm)

|                                                                     | Box o | Box 1 | Box 2 |
|---------------------------------------------------------------------|-------|-------|-------|
| Height                                                              | 28    | 64    | 100   |
| Width                                                               | 72    | 72    | 72    |
| Depth                                                               | 72    | 72    | 72    |
| Capacity of comics/picture books                                    |       |       |       |
| Approx.                                                             | 125   | 250   | 375   |
| Incl. 2 castors with brakes + 2 castors without brakes Ø7.5/H10 cm. |       |       |       |

The browser is made of lacquered MDF. A rubber mat is placed in each top compartment to ensure that even a small number of books will stay upright. As standard, the browser is delivered in white, but can also be manufactured in special colour finishes at a surcharge. The browser is delivered assembled – ready to use.