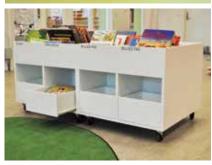

The top part of all browsers consists of 4 compartments.

Upper compartment: H16.1 x W33.15 x D33.15 cm.

Lower compartment: H34.1 x W33.15 x D33.15 cm.

A drawer for the browser is available.

H16.6 x W32.8 x D31.2 cm.

The browser is made of lacquered MDF. A rubber mat is placed in each top compartment to ensure that even a small number of books will stay upright. As standard, the browser is delivered in white, but can also be manufactured in special colour finishes at a surcharge. The browser is delivered assembled – ready to use.