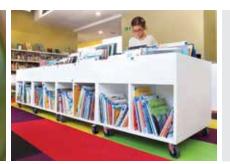

BROWSER DESIGN BCI

Function and design!

The Box browser is a functional and uncomplicated browser that presents and stores the books nicely.

The browser is available in 3 models: a low model - Box 0, a medium model - Box 1 and a high model - Box 2.

The browser is made of lacquered MDF. A rubber mat is placed in each top compartment to ensure that even a small number of books will stay upright. As standard, the browser is delivered in white, but can also be manufactured in special colour finishes at a surcharge. The browser is delivered assembled – ready to use.