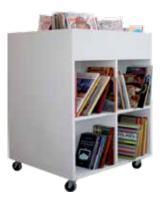

BROWSER DESIGN BCI

Function and design!

The Box browser is a functional and uncomplicated browser that presents and stores the books nicely.

The browser is available in 3 models: a low model - Box 0, a medium model - Box 1 and a high model - Box 2.

The top part of all browsers consists of 4 compartments.

Upper compartment: H16.1 x W33.15 x D33.15 cm.

Lower compartment: H34.1 x W33.15 x D33.15 cm.

A drawer for the browser is available.

H16.6 x W32.8 x D31.2 cm.

The browser is made of lacquered MDF. A rubber mat is placed in each top compartment to ensure that even a small number of books will stay upright. As standard, the browser is delivered in white, but can also be manufactured in special colour finishes at a surcharge. The browser is delivered assembled – ready to use.