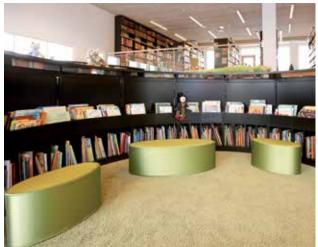

In addition, the flexibility of the system allows for a variety of tailored solutions which our design team brings to life for each individual library.

60/30 Round Steel Shelving System is a unique shelving system that complements our classic straight shelving system. Use it as complete round shelving or use as a number of bays for a curved expression. Create private spaces for children or quiet reading areas. Enhance specific topics or simply add the round shelving to diversify a simple, straight interior design.