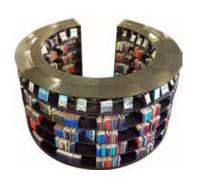

In addition, the flexibility of the system allows for a variety of tailored solutions which our design team brings to life for each individual library.

60/30 Round Steel Shelving System is a unique shelving system that complements our classic straight shelving system. Use it as complete round shelving or use as a number of bays for a curved expression. Create private spaces for children or quiet reading areas. Enhance specific topics or simply add the round shelving to diversify a simple, straight interior design.

# **FACTS**

Product details

60/30 Round Steel Shelving System is double-sided and available in two degrees: 26° and 18°.

# **HEIGHT**

Available in heights: 122, 152, 182 and 212 cm.

# DIAMETER

Complete installation

No. of bays:  $12 18^{\circ}$ Outer: 432 cm 600 cm

Inner: 300 cm 468 cm

# **WIDTH**

Per bay

26°: 92 cm 18°: 94 cm

#### **DEPTH**

66 cm (2 x 30 cm deep shelves)