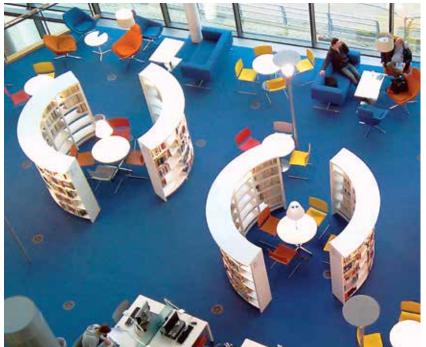

In addition, the flexibility of the system allows for a variety of tailored solutions which our design team brings to life for each individual library.

60/30 Round Steel Shelving System is a unique shelving system that complements our classic straight shelving system. Use it as complete round shelving or use as a number of bays for a curved expression. Create private spaces for children or quiet reading areas. Enhance specific topics or simply add the round shelving to diversify a simple, straight interior design.