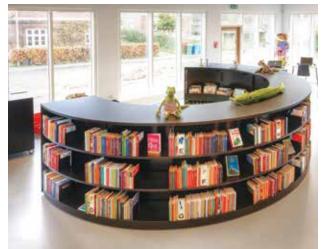

# 60/30 ROUND STEEL SHELVING SYSTEM

Functional, flexible and aesthetic

The 60/30 Round Steel Shelving System is part of the 60/30 Classic Steel Shelving System and is the culmination of years of experience and success. This flexible product concept has evolved over the years and its modular structure and the large number of standard components ensure ideal room utilisation and intuitive accommodation of all relevant functions.

In addition, the flexibility of the system allows for a variety of tailored solutions which our design team brings to life for each individual library.

60/30 Round Steel Shelving System is a unique shelving system that complements our classic straight shelving system. Use it as complete round shelving or use as a number of bays for a curved expression. Create private spaces for children or quiet reading areas. Enhance specific topics or simply add the round shelving to diversify a simple, straight interior design.