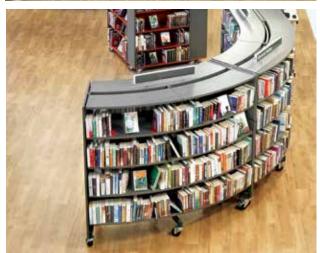

# **FACTS**

Product details

60/30 Round Steel Shelving System is double-sided and available in two degrees: 26° and 18°.

# DIAMETER

Complete installation

No. of bays:  $12 18^{\circ}$ Outer: 432 cm 600 cm

Inner: 300 cm 468 cm

# **WIDTH**

Per bay

26°: 92 cm 18°: 94 cm

#### **DEPTH**

66 cm (2 x 30 cm deep shelves)