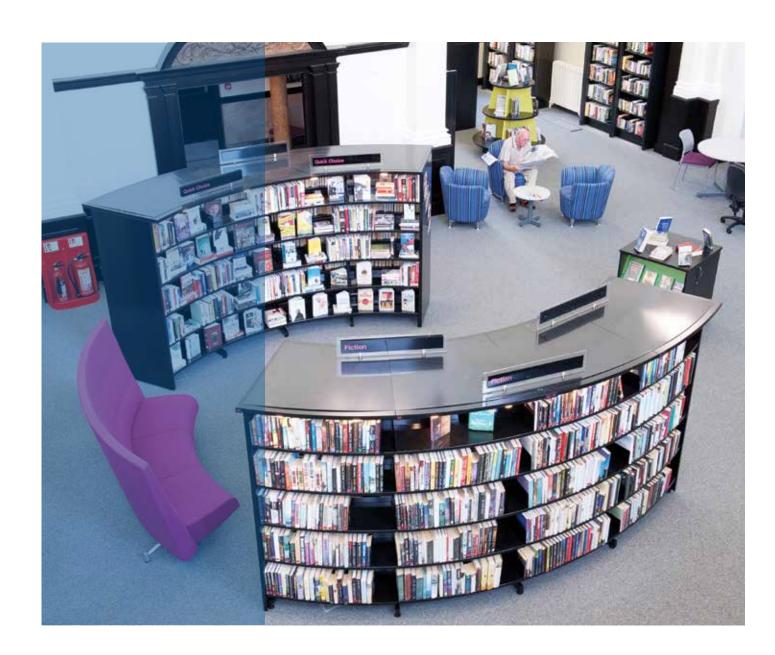

In addition, the flexibility of the system allows for a variety of tailored solutions which our design team brings to life for each individual library.

60/30 Round Steel Shelving System is a unique shelving system that complements our classic straight shelving system. Use it as complete round shelving or use as a number of bays for a curved expression. Create private spaces for children or quiet reading areas. Enhance specific topics or simply add the round shelving to diversify a simple, straight interior design.