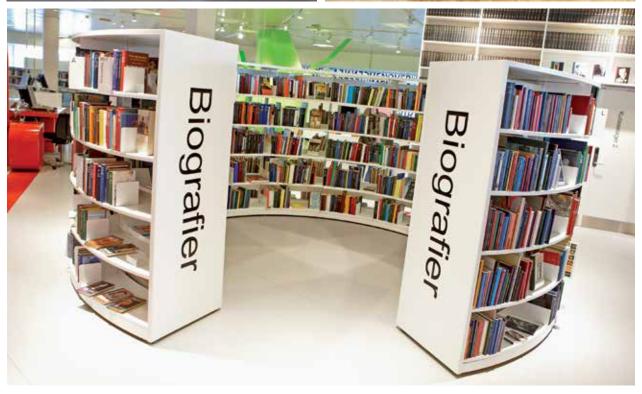

In addition, the flexibility of the system allows for a variety of tailored solutions which our design team brings to life for each individual library.

60/30 Round Steel Shelving System is a unique shelving system that complements our classic straight shelving system. Use it as complete round shelving or use as a number of bays for a curved expression. Create private spaces for children or quiet reading areas. Enhance specific topics or simply add the round shelving to diversify a simple, straight interior design.

# **FACTS**

Product details

60/30 Round Steel Shelving System is double-sided and available in two degrees: 26° and 18°.

# DIAMETER

Complete installation

No. of bays:  $12 18^{\circ}$ Outer: 432 cm 600 cm

Inner: 300 cm 468 cm