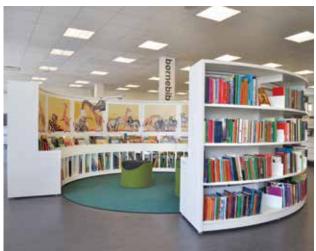

In addition, the flexibility of the system allows for a variety of tailored solutions which our design team brings to life for each individual library.

60/30 Round Steel Shelving System is a unique shelving system that complements our classic straight shelving system. Use it as complete round shelving or use as a number of bays for a curved expression. Create private spaces for children or quiet reading areas. Enhance specific topics or simply add the round shelving to diversify a simple, straight interior design.