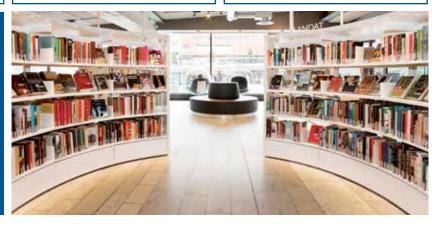

In addition, the flexibility of the system allows for a variety of tailored solutions which our design team brings to life for each individual library.

60/30 Round Steel Shelving System is a unique shelving system that complements our classic straight shelving system. Use it as complete round shelving or use as a number of bays for a curved expression. Create private spaces for children or quiet reading areas. Enhance specific topics or simply add the round shelving to diversify a simple, straight interior design.