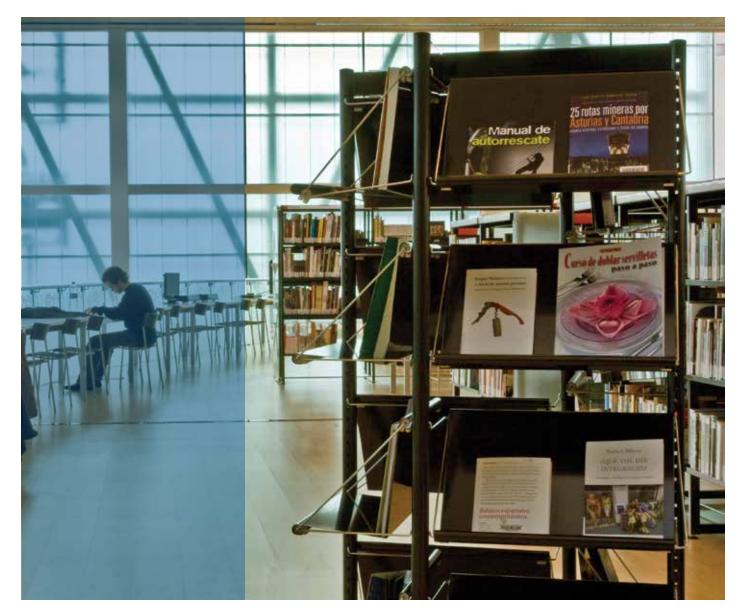

## MEDIA TOWER

DISPLAY DESIGN BCI

The ultimate display tower for presenting various media and new books!

The Media Tower is constructed from 32 mm diameter round steel tube and available in two heights: 152 cm and 182 cm. Three different shelves are offered which nest in a complex chrome wire carriage system that provides an airy, almost floating appearance. Depending on the selected height, sixteen to twenty shelves can be contained within the tower.

A sign profile is available to adorn the tower top on all four sides. Tower and shelves are available in all our standard steel colours. The Media Tower is also available with castors.

Lammhults Biblioteksdesign A/S Dalbækvej 1, DK-6670 Holsted Tel. +45 76 78 26 11, Fax +45 76 78 26 22 bci@bci.dk. www.lammhultslibrarydesign.com