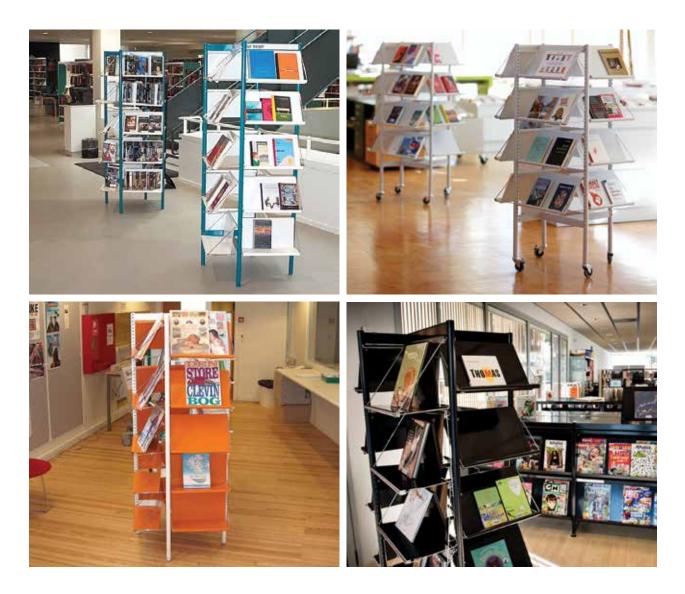

## MEDIA TOWER

DISPLAY DESIGN BCI

The ultimate display tower for presenting various media and new books!

The Media Tower is constructed from 32 mm diameter round steel tube and available in two heights: 152 cm and 182 cm. Three different shelves are offered which nest in a complex chrome wire carriage system that provides an airy, almost floating appearance. Depending on the selected height, sixteen to twenty shelves can be contained within the tower.

A sign profile is available to adorn the tower top on all four sides. Tower and shelves are available in all our standard steel colours. The Media Tower is also available with castors.

Lammhults Biblioteksdesign A/S Dalbækvej 1, DK-6670 Holsted Tel. +45 76 78 26 11, Fax +45 76 78 26 22 bci@bci.dk. www.lammhultslibrarydesign.com