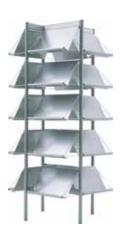

## MEDIA TOWER

DISPLAY DESIGN BCI

The ultimate display tower for presenting various media and new books!

The Media Tower is constructed from 32 mm diameter round steel tube and available in two heights: 152 cm and 182 cm. Three different shelves are offered which nest in a complex chrome wire carriage system that provides an airy, almost floating appearance. Depending on the selected height, sixteen to twenty shelves can be contained within the tower.

A sign profile is available to adorn the tower top on all four sides. Tower and shelves are available in all our standard steel colours. The Media Tower is also available with castors.

Lammhults Biblioteksdesign A/S Dalbækvej 1, DK-6670 Holsted Tel. +45 76 78 26 11, Fax +45 76 78 26 22 bci@bci.dk. www.lammhultslibrarydesign.com