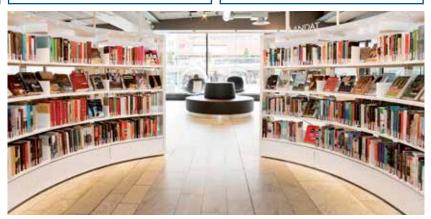

In addition, the flexibility of the system allows for a variety of tailored solutions which our design team brings to life for each individual library.

60/30 Round Steel Shelving System is a unique shelving system that complements our classic straight shelving system. Use it as complete round shelving or use as a number of bays for a curved expression. Create private spaces for children or quiet reading areas. Enhance specific topics or simply add the round shelving to diversify a simple, straight interior design.