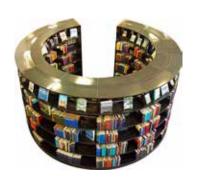

# 60/30 ROUND STEEL SHELVING SYSTEM

Functional, flexible and aesthetic

The 60/30 Round Steel Shelving System is part of the 60/30 Classic Steel Shelving System and is the culmination of years of experience and success. This flexible product concept has evolved over the years and its modular structure and the large number of standard components ensure ideal room utilisation and intuitive accommodation of all relevant functions.

In addition, the flexibility of the system allows for a variety of tailored solutions which our design team brings to life for each individual library.

60/30 Round Steel Shelving System is a unique shelving system that complements our classic straight shelving system. Use it as complete round shelving or use as a number of bays for a curved expression. Create private spaces for children or quiet reading areas. Enhance specific topics or simply add the round shelving to diversify a simple, straight interior design.

# **FACTS**

Product details

60/30 Round Steel Shelving System is double-sided and available in two degrees: 26° and 18°.