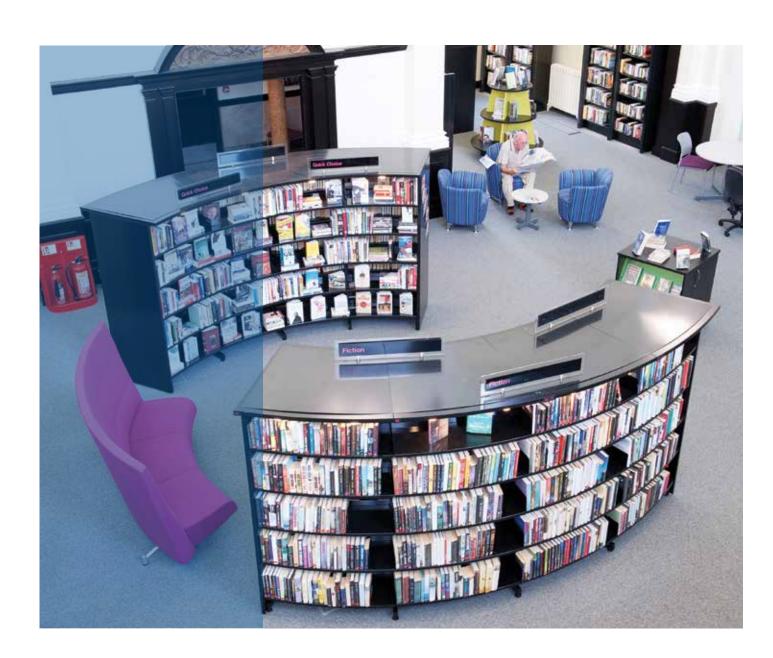

In addition, the flexibility of the system allows for a variety of tailored solutions which our design team brings to life for each individual library.

60/30 Round Steel Shelving System is a unique shelving system that complements our classic straight shelving system. Use it as complete round shelving or use as a number of bays for a curved expression. Create private spaces for children or quiet reading areas. Enhance specific topics or simply add the round shelving to diversify a simple, straight interior design.