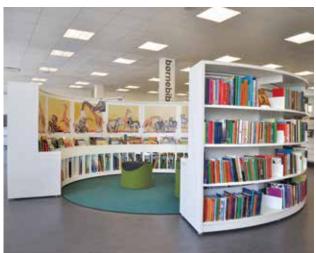

# 60/30 ROUND STEEL SHELVING SYSTEM

Functional, flexible and aesthetic

The 60/30 Round Steel Shelving System is part of the 60/30 Classic Steel Shelving System and is the culmination of years of experience and success. This flexible product concept has evolved over the years and its modular structure and the large number of standard components ensure ideal room utilisation and intuitive accommodation of all relevant functions.

In addition, the flexibility of the system allows for a variety of tailored solutions which our design team brings to life for each individual library.

60/30 Round Steel Shelving System is a unique shelving system that complements our classic straight shelving system. Use it as complete round shelving or use as a number of bays for a curved expression. Create private spaces for children or quiet reading areas. Enhance specific topics or simply add the round shelving to diversify a simple, straight interior design.