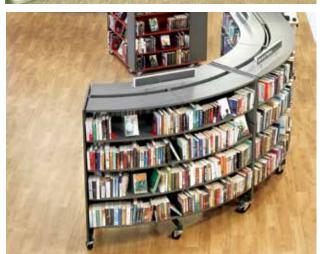

# 60/30 ROUND STEEL SHELVING SYSTEM

Functional, flexible and aesthetic

The 60/30 Round Steel Shelving System is part of the 60/30 Classic Steel Shelving System and is the culmination of years of experience and success. This flexible product concept has evolved over the years and its modular structure and the large number of standard components ensure ideal room utilisation and intuitive accommodation of all relevant functions.

In addition, the flexibility of the system allows for a variety of tailored solutions which our design team brings to life for each individual library.

60/30 Round Steel Shelving System is a unique shelving system that complements our classic straight shelving system. Use it as complete round shelving or use as a number of bays for a curved expression. Create private spaces for children or quiet reading areas. Enhance specific topics or simply add the round shelving to diversify a simple, straight interior design.

## DIAMETER

Complete installation

No. of bays:  $12 18^{\circ}$ Outer: 432 cm 600 cm

Inner: 300 cm 468 cm