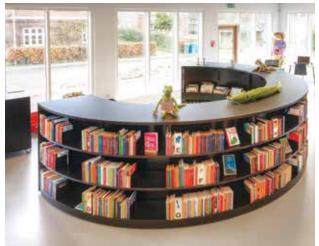

# 60/30 ROUND STEEL SHELVING SYSTEM

Functional, flexible and aesthetic

The 60/30 Round Steel Shelving System is part of the 60/30 Classic Steel Shelving System and is the culmination of years of experience and success. This flexible product concept has evolved over the years and its modular structure and the large number of standard components ensure ideal room utilisation and intuitive accommodation of all relevant functions.

In addition, the flexibility of the system allows for a variety of tailored solutions which our design team brings to life for each individual library.

60/30 Round Steel Shelving System is a unique shelving system that complements our classic straight shelving system. Use it as complete round shelving or use as a number of bays for a curved expression. Create private spaces for children or quiet reading areas. Enhance specific topics or simply add the round shelving to diversify a simple, straight interior design.