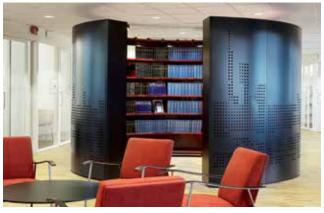

In addition, the flexibility of the system allows for a variety of tailored solutions which our design team brings to life for each individual library.

60/30 Round Steel Shelving System is a unique shelving system that complements our classic straight shelving system. Use it as complete round shelving or use as a number of bays for a curved expression. Create private spaces for children or quiet reading areas. Enhance specific topics or simply add the round shelving to diversify a simple, straight interior design.