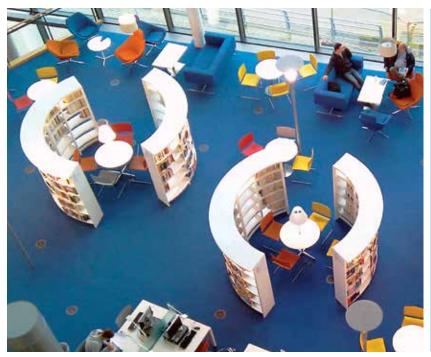

In addition, the flexibility of the system allows for a variety of tailored solutions which our design team brings to life for each individual library.

60/30 Round Steel Shelving System is a unique shelving system that complements our classic straight shelving system. Use it as complete round shelving or use as a number of bays for a curved expression. Create private spaces for children or quiet reading areas. Enhance specific topics or simply add the round shelving to diversify a simple, straight interior design.