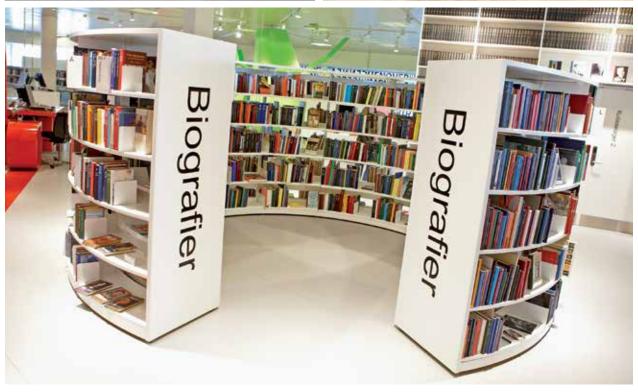

In addition, the flexibility of the system allows for a variety of tailored solutions which our design team brings to life for each individual library.

60/30 Round Steel Shelving System is a unique shelving system that complements our classic straight shelving system. Use it as complete round shelving or use as a number of bays for a curved expression. Create private spaces for children or quiet reading areas. Enhance specific topics or simply add the round shelving to diversify a simple, straight interior design.

## **ACCESSORIES**

- Castors
- Signage
- Lighting
- Display