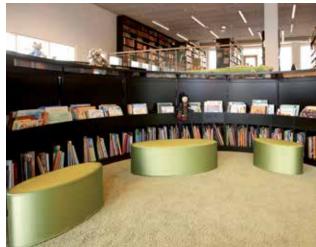

# 60/30 ROUND STEEL SHELVING SYSTEM

Functional, flexible and aesthetic

The 60/30 Round Steel Shelving System is part of the 60/30 Classic Steel Shelving System and is the culmination of years of experience and success. This flexible product concept has evolved over the years and its modular structure and the large number of standard components ensure ideal room utilisation and intuitive accommodation of all relevant functions.

In addition, the flexibility of the system allows for a variety of tailored solutions which our design team brings to life for each individual library.

60/30 Round Steel Shelving System is a unique shelving system that complements our classic straight shelving system. Use it as complete round shelving or use as a number of bays for a curved expression. Create private spaces for children or quiet reading areas. Enhance specific topics or simply add the round shelving to diversify a simple, straight interior design.